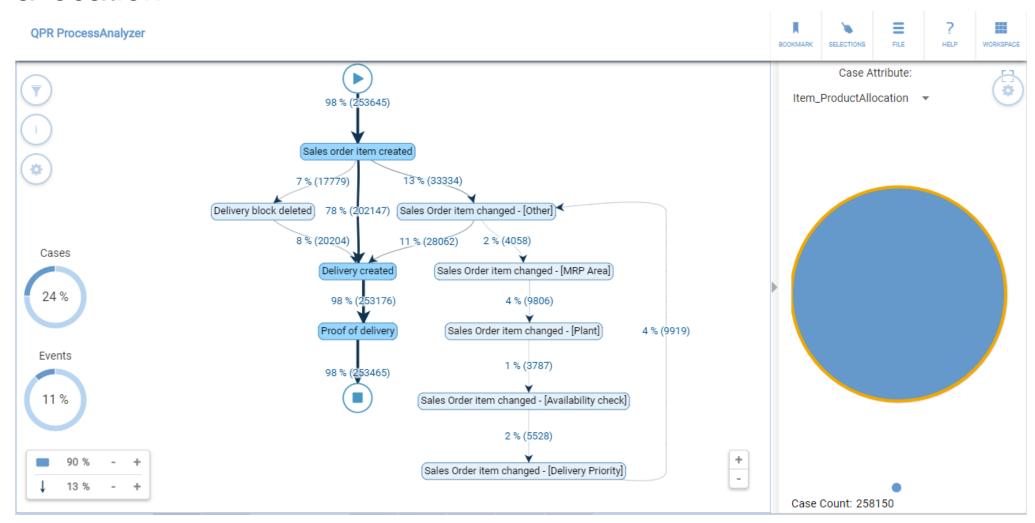

CHART

how efficient are we working?





11

# Duration : sales order – delivery - POD

#### **QPR ProcessAnalyzer**





# Duration : sales order – delivery - POD





# Duration analysis: sales order – delivery

#### **QPR ProcessAnalyzer**





# Duration analysis: sales order – delivery





# Duration analysis : sales order – delivery : product allocation





# Duration analysis : sales order – delivery : no product allocation





## **Business** case

**KPI** 

how well are we performing?

**DURATION ANALYSIS** 

how long does it take?

**FLOW CHART** 

how efficient are we working?



## Perfect flow vs. process deviations





# Changes between sales order – delivery creation

# : product allocation





# Changes between sales order – delivery creation : no product allocation



## **Process Mining Project**

## **Summary**

- KPIs & Duration analysis Effectiveness
- Changes vs. First time right— Efficiency
- Perfect flow High Profit



## **Process Mining Project**

### **Lessons learned**

## Complexity

- Importance of process/system expertise combination
- > Trade-off: 100% model detail vs transparency

### Scope

Start small

#### Goals

- Benefits realization
- Training