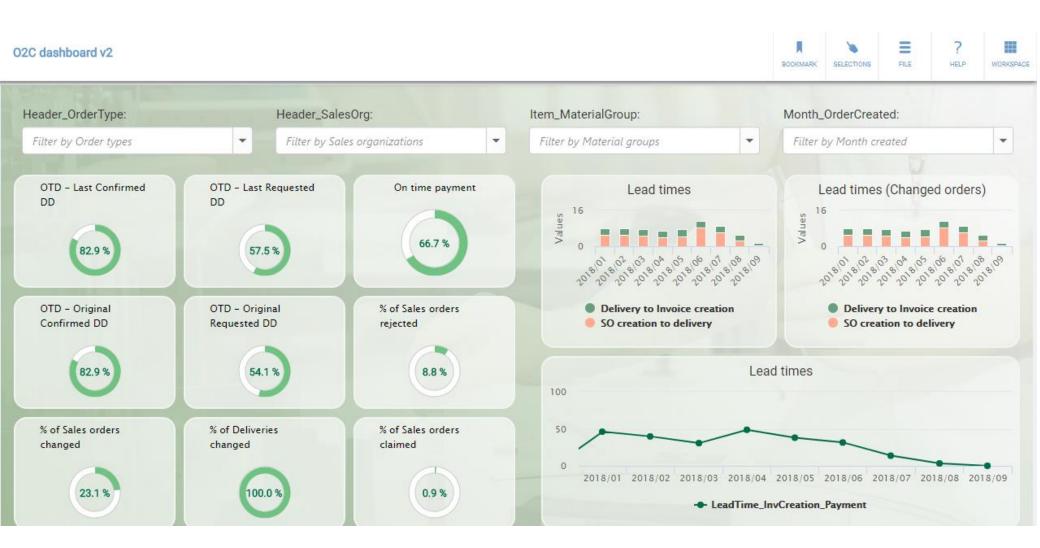

## Dashboard: order to cash KPI's

# KPI: requested delivery date – actual delivery date