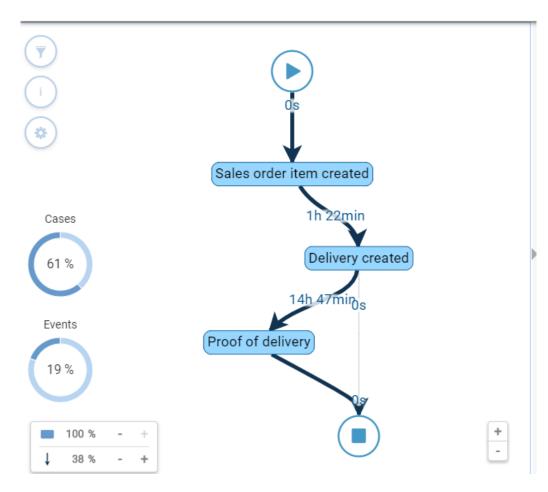

## Perfect flow vs. process deviations

# Changes between sales order – delivery creation

# : product allocation