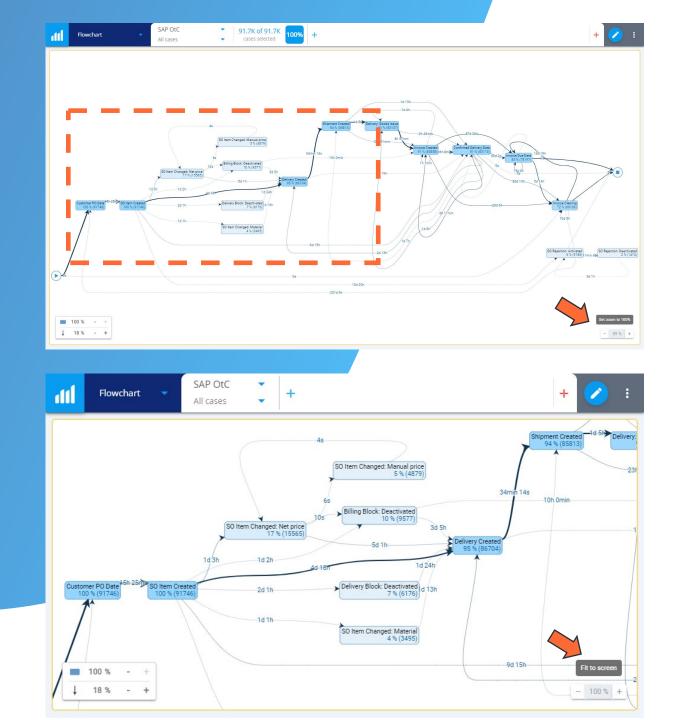

## **Flowchart Reset**

## **Flowchart Reset**

- How to make the full flowchart visible?
- How to make the flowchart easy to read by zooming to 100%?