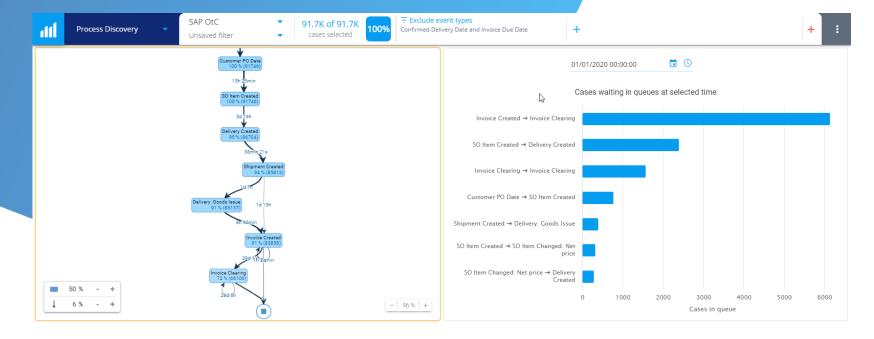

- The new Queue Status by Flows preset Chart is an easy way to start analysing queues and bottlenecks in detail.
- Using the chart just select the actual real-time moment you are interested in and the chart shows all Flows ordered by the queue length.

The picture shows how the flow from Invoice Created to Invoice Clearing is a strong bottleneck candidate with more than 6000 cases in the queue on Jan 1st 2020.

- Peak performance period can be found using the Queue Analysis objects. A ready-made view is available as a Chart preset Cases in selected Queue Trend.
- In the picture the daily trend is used to discover the peak period in early December 2019 with daily queue length exceeding 600 cases.