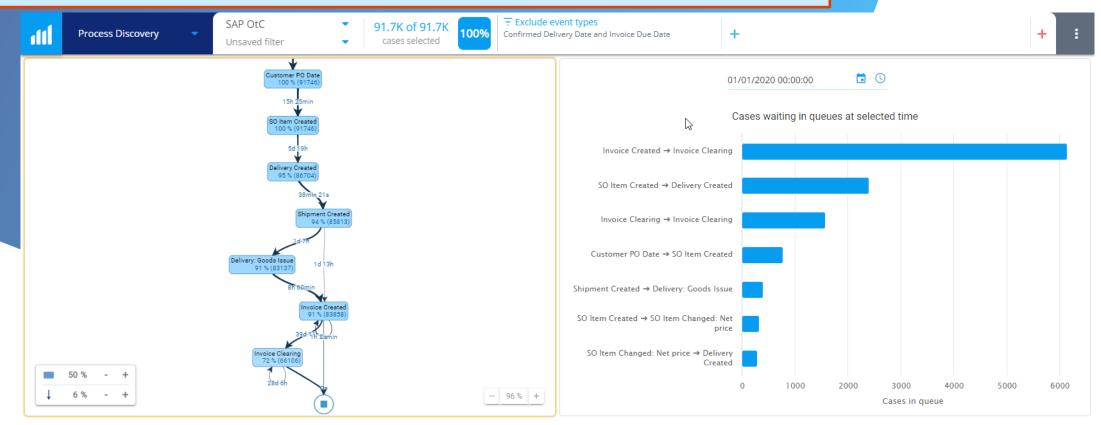

The picture shows how the flow from Invoice Created to Invoice Clearing is a strong bottleneck candidate with more than 6000 cases in the queue on Jan 1st 2020.

- Peak performance period can be found using the Queue Analysis objects. A ready-made view is available as a Chart preset Cases in selected Queue Trend.
- In the picture the daily trend is used to discover the peak period in early December 2019 with daily queue length exceeding 600 cases.